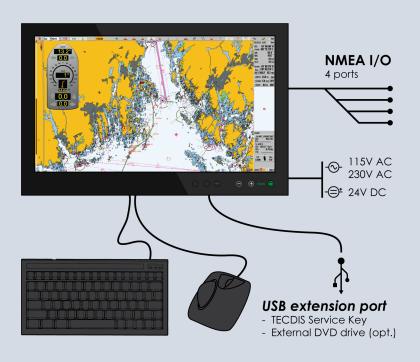

# Painless paperless navigation

With TECDIS 2424 you get the powerful TECDIS system, only now in one single unit. Combining the screen and processing unit in one cabinet, now all you have to accommodate is the 24 inch widescreen monitor. This is perfect for retrofit installation. Additionally, the integrated multi-power supply allows the use of both AC and DC current. With a dual TECDIS installation with ENC charts, the vessel can now discard paper charts.

# Computer with integrated monitor HD 24T21 MEC

- Compact high end industrial computer with integrated monitor and Microsoft Windows 7
- Intel Celeron P4505 1.86 GHz
- Intel HD Graphics (integrated graphics processor)
- 2GB RAM
- HD SSD 80GB 2,5" Hard drive
- 4x USB (1x USB 1.1, 3x USB 2.0) ports
- Standard PS/2 (Keyboard and mouse)
- 4 ports optoisolated RS-422/485 serial interface via USB(internal), Phoenix 5pin ports
- 1x RS-232 serial port & 1x RS-422/485 serial port
- 24 inch viewable image size
- MVA (Multi-domain Vertical Alignment) Active matrix LED LCD panel
- Pixel number: 1920x1080 (Full HD)
- Pixel pitch (RGB): 0.276 mm H/V
- Response time: 25 msContrast ratio: 3000:1
- Light density: 300 cd/m2
- Auto detects VGA to FHD (Full HD)
- Viewable angle: +- 89 deg. H/V/L/R
- Active display area: 531.36x298.89 mm H/V
- Multi-power supply 115 VAC/50 Hz and 230 VAC/60 Hz + 24 VDC (125 W max)
- Weight: 11.2 kg
- Dim: 593 (W) x 384 (H) x 76.40 (D) mm