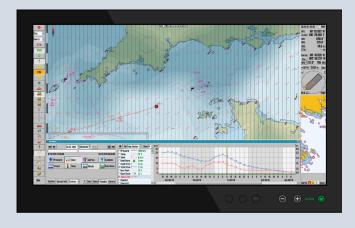

# **TECDIS** at a glance

TECDIS is a powerful tool for safe and user friendly navigation. Important features are a powerful route planning tool, Navtex integration, mini-conning, tracks, vetting and weather overlay (optional)

## Best in class

TECDIS is best in class when it comes to integrating additional content from the chart suppliers. Services offered include the Jeppesen T&P notice service, Piracy Overlay, Weather Overlay, and Routing. The team behind TECDIS is also participating in research projects, developing innovative new features for safer and greener shipping.

# Features of TECDIS 2424

- Automatic chart update via internet or e-mail
- Dynamic Licensing
- Easy voyage planning, with main and alternative routes
- Automatic anti-grounding system with selectable safety depth
- AIS and ARPA interface
- · Advanced sensor filters
- Weather Routing

- Storage of tracks, symbols, objects and log files
- Advanced chart alarms with various settings
- Advanced user interface for chart presentation
- Advanced conning/docking pictures
- Automatic voyage replay
- · C-routes, automatic route generation within 5 sec.
- · Tidal currents etc.
- Low cost TECDIS