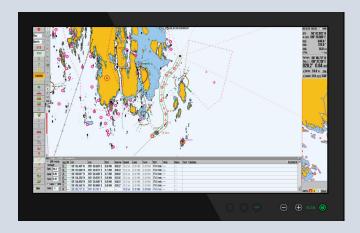

# **TECDIS** at a glance

TECDIS is a powerful tool for safe and user friendly navigation. Important features are a powerful route planning tool, Navtex integration, mini-conning, tracks, vetting and weather overlay (optional)

# Features of TECDIS 2424

- Automatic chart update via internet or e-mail
- Dynamic Licensing
- Easy voyage planning, with main and alternative routes
- Automatic anti-grounding system with selectable safety depth
- AIS and ARPA interface
- · Advanced sensor filters
- Weather Routing

- Storage of tracks, symbols, objects and log files
- Advanced chart alarms with various settings
- Advanced user interface for chart presentation
- Advanced conning/docking pictures
- Automatic voyage replay
- · C-routes, automatic route generation within 5 sec.
- · Tidal currents etc.
- Low cost TECDIS