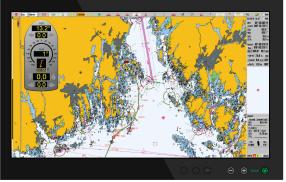

# **TECDIS** at a glance

TECDIS is a powerful tool for safe and user friendly navigation. Important features are a powerful route planning tool, Navtex integration, mini-conning, tracks, vetting and weather overlay (optional)

## **User friendly**

TECDIS is developed in close collaboration with its users, ensuring a feature-rich yet highly user friendly ECDIS. The system allows for multiple chart display setups, and each navigator can tailor TECDIS to their own use. Experience has shown that the migration to paperless navigation is as easy as 1-2-3 with TECDIS.

# Features of TECDIS 2424

- Automatic chart update via internet or e-mail
- Dynamic Licensing
- Easy voyage planning, with main and alternative routes
- Automatic anti-grounding system with selectable safety depth
- AIS and ARPA interface
- · Advanced sensor filters
- Weather Routing

- Storage of tracks, symbols, objects and log files
- Advanced chart alarms with various settings
- Advanced user interface for chart presentation
- Advanced conning/docking pictures
- Automatic voyage replay
- · C-routes, automatic route generation within 5 sec.
- · Tidal currents etc.
- Low cost TECDIS