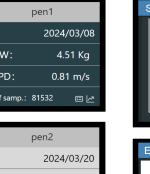

#### Analysis

- ✓ Real time observation
- ✓ Trends
- ✓ Average weight
- ✓ Weight distribution
- ✓ Growth graph

Monitoring system:

| Estimer | Estimert slaktetabell |                                        |                                        |  |
|---------|-----------------------|----------------------------------------|----------------------------------------|--|
|         | Weightklass in KG ≑   | Percentage of population $\frac{1}{2}$ | Estimated number of fish $\frac{1}{2}$ |  |
| 1       | 2                     | 18.3                                   | 18300                                  |  |
| 2       | 3                     | 59.3                                   | 59300                                  |  |
| 3       | 4                     | 21.2                                   | 21200                                  |  |
| 4       | 5                     | 1.1                                    | 1100                                   |  |