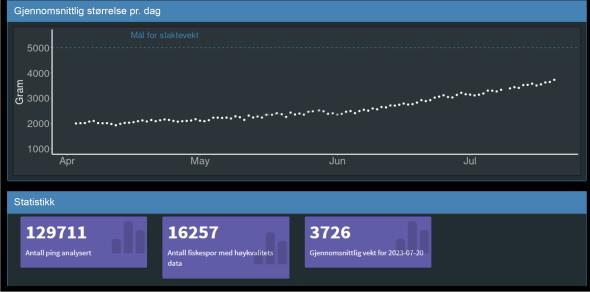

#### Analysis

- ✓ Real time observation
- ✓ Trends
- ✓ Average weight
- ✓ Weight distribution
- ✓ Growth graph

# Furuno brings advanced hydroacoustic to the aquaculture segment!

Aqua Scope is developed and tailored specifically to meet the unique needs for observation of farmed salmon.

The solution includes features that provide necessary control of biomass growth. Additionally, Aqua Scope monitors behavior, thus provides unique insight into fish health and welfare.