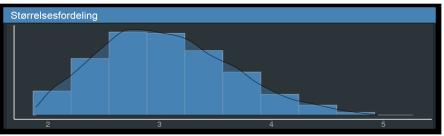

#### Analysis

- ✓ Real time observation
- ✓ Trends
- ✓ Average weight
- ✓ Weight distribution
- ✓ Growth graph

Monitoring system:

| Estimer | Estimert slaktetabell |                                        |                                        |  |
|---------|-----------------------|----------------------------------------|----------------------------------------|--|
|         | Weightklass in KG ≑   | Percentage of population $\frac{1}{2}$ | Estimated number of fish $\frac{1}{2}$ |  |
| 1       | 2                     | 18.3                                   | 18300                                  |  |
| 2       | 3                     | 59.3                                   | 59300                                  |  |
| 3       | 4                     | 21.2                                   | 21200                                  |  |
| 4       | 5                     | 1.1                                    | 1100                                   |  |