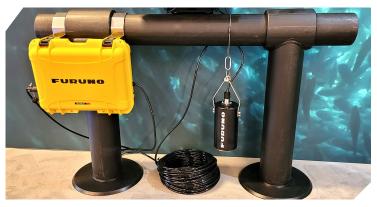

## Our Solution

The echo sounder and edge processing unit are placed in a waterproof casing and attached to the pen.

The hydroacoustic sensor is attached to a floating buoy and placed inside the pen to measure the biomass from surface to bottom.