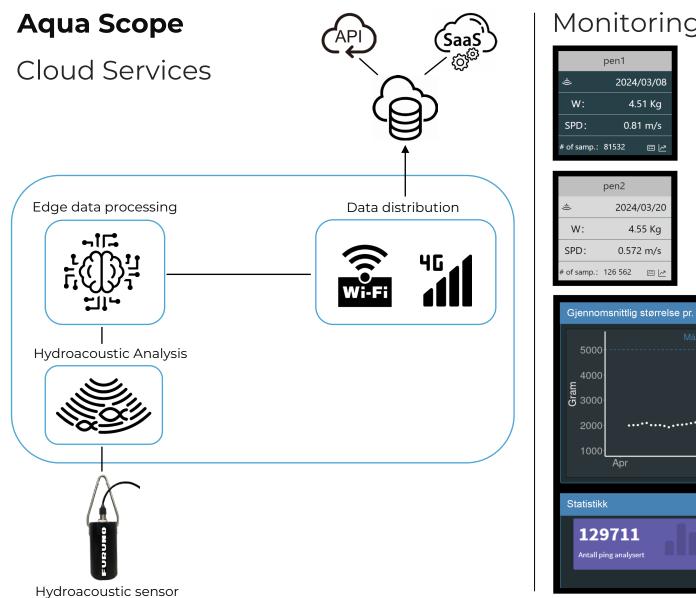

# Aqua Scope

Monitor behaviour | Measure size

#### Analysis

- ✓ Real time observation
- ✓ Trends
- ✓ Average weight
- ✓ Weight distribution
- ✓ Growth graph

#### Installation

- ✓ Easy installation
- 🗸 🛛 Quick start-up
- ✓ Observation starts immediately
- ✓ Data transfer to cloud solution
- ✓ Power supply: 230 VAC
- ✓ Requires 4G coverage

CHALLENGE the INVISIBLE.

Monitoring system:

| Estimer | Estimert slaktetabell |                                        |                                        |  |
|---------|-----------------------|----------------------------------------|----------------------------------------|--|
|         | Weightklass in KG ≑   | Percentage of population $\frac{1}{2}$ | Estimated number of fish $\frac{1}{2}$ |  |
| 1       | 2                     | 18.3                                   | 18300                                  |  |
| 2       | 3                     | 59.3                                   | 59300                                  |  |
| 3       | 4                     | 21.2                                   | 21200                                  |  |
| 4       | 5                     | 1.1                                    | 1100                                   |  |