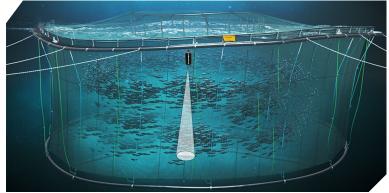

## Our Solution

The echo sounder and edge processing unit are placed in a waterproof casing and attached to the pen.

The hydroacoustic sensor is attached to a floating buoy and placed inside the pen to measure the biomass from surface to bottom.